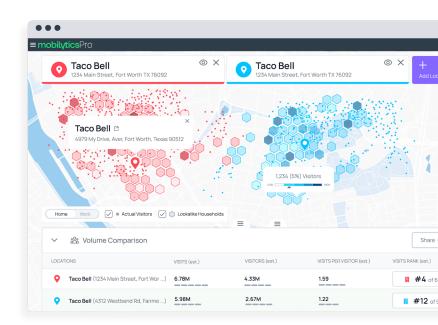

## →

Compare up to eight locations at a time.

buxton

#### The Fine Print

Here are a few things to keep in mind as you start using MobilyticsPro.

**Study Areas:** Select your study areas from MobilyticsPro's list of available retail locations. You can select up to 8 individual locations at a time.